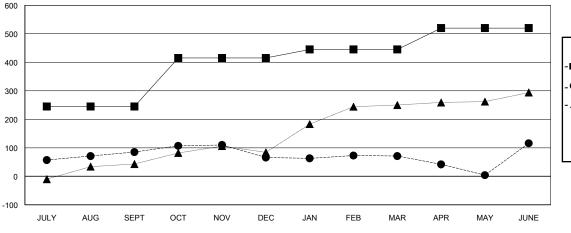

#### GOALS AND ACTUAL MEMBERS CUMULATIVE

| -■- MEMBER GROWTH NET GOAL        |  |
|-----------------------------------|--|
| - ● - MEMBER GROWTH ACTUAL        |  |
| - ▲ - LAST YEAR MEMBERSHIP ACTUAL |  |
|                                   |  |
|                                   |  |
|                                   |  |

## LOCATION INDIA

**GMT CA** 

| Clubs                 |               |           |               | Members               |                           |                         |                                                    |
|-----------------------|---------------|-----------|---------------|-----------------------|---------------------------|-------------------------|----------------------------------------------------|
| RESULTS FOR 2017-2018 |               |           |               | RESULTS FOR 2017-2018 |                           |                         |                                                    |
| QUARTER               | NEW CLUB GOAL | NEW CLUBS | DROPPED CLUBS | QUARTER               | MEMBER GROWTH NET<br>GOAL | MEMBER GROWTH<br>ACTUAL | DROPPED<br>MEMBERS ACTUAL<br>(including transfers) |
| JULY/AUG/SEPT         | 7             | 7         | 0             | JULY/AUG/SEPT         | 245                       | 189                     | 100                                                |
| OCT/NOV/DEC           | 5             | 0         | 1             | OCT/NOV/DEC           | 170                       | 61                      | 76                                                 |
| JAN/FEB/MAR           | 1             | 0         | 0             | JAN/FEB/MAR           | 30                        | 24                      | 18                                                 |
| APR/MAY/JUNE          | 2             | 1         | 2             | APR/MAY/JUNE          | 75                        | 345                     | 290                                                |