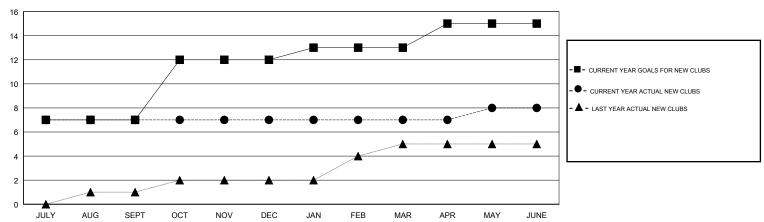

#### GOALS AND ACTUAL NEW CLUBS CUMULATIVE

## LOCATION INDIA

**GMT CA** 

| Clubs                 |               |           |               | Members               |                           |                         |                                                    |
|-----------------------|---------------|-----------|---------------|-----------------------|---------------------------|-------------------------|----------------------------------------------------|
| RESULTS FOR 2017-2018 |               |           |               | RESULTS FOR 2017-2018 |                           |                         |                                                    |
| QUARTER               | NEW CLUB GOAL | NEW CLUBS | DROPPED CLUBS | QUARTER               | MEMBER GROWTH NET<br>GOAL | MEMBER GROWTH<br>ACTUAL | DROPPED<br>MEMBERS ACTUAL<br>(including transfers) |
| JULY/AUG/SEPT         | 7             | 7         | 0             | JULY/AUG/SEPT         | 245                       | 189                     | 100                                                |
| OCT/NOV/DEC           | 5             | 0         | 1             | OCT/NOV/DEC           | 170                       | 61                      | 76                                                 |
| JAN/FEB/MAR           | 1             | 0         | 0             | JAN/FEB/MAR           | 30                        | 24                      | 18                                                 |
| APR/MAY/JUNE          | 2             | 1         | 2             | APR/MAY/JUNE          | 75                        | 345                     | 290                                                |